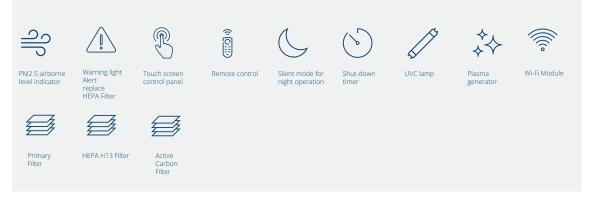

## 🦯 UVC lamp (253.7 Nm)

which sterilises the air, eliminating bacteria, mould and spores in the environment.

Plasma generator that releases health-promoting ions of 5x106 pcs/cm.

PM2.5 level indicator in air of the room.

Light and acoustic signal for HEPA filter and UVC lamp replacement.

# Control panel

Touch screen control panel to control the main functions of the purifier.

#### ( ( ( ( ( ())))) Remote control

Remote control to control all functions of the purifier.

### Child Lock

Child lock function to inhibit touch screen panel operation.

\_ Quiet

The quiet function allows the enjoyment of the purifier's functions at night.

# Shut-down timer

set automatic operation of the purifier, programming it according to your needs.

Wi-Fi module for interfacing with Tuya Smart application to manage all purifier functions.