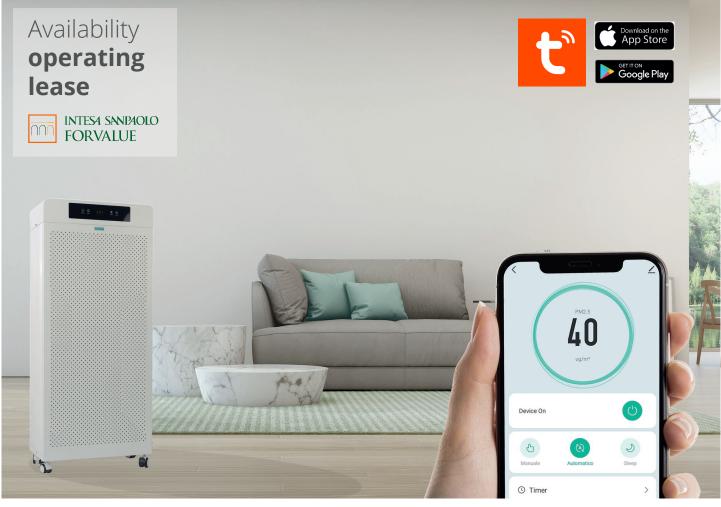

### E-puro EP1200 - Air purifier

Air purifier with an accurate detection system that continuously communicates the indoor air quality pollution index via an LED indicator (visible on the touch screen) of the level of PM2.5 (fine dust) in the room air.

The device includes a **Wi-Fi module** for interfacing it with the Tuya SMART application which enables all the purifier functions to be controlled and air quality levels displayed.

ECA technology SRL - Via dell'Industria 51 36040 Grisignano di Zocco (VI) - Tel 0444418388 - eca@ecatech.it - www.ecatech.it

# Control panel

Touch screen control panel to control the main functions of the purifier.