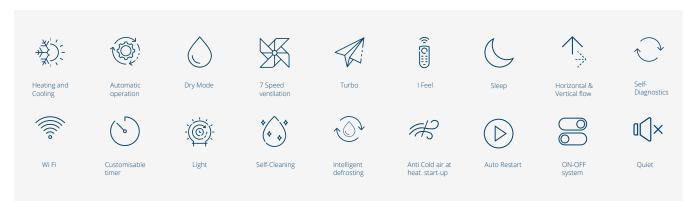

#### **ENERGY EFFICIENCY**

Thanks to integrated technologies, the highest levels of energy efficiency are achieved.

#### **ECOLOGICAL**

The air conditioners use ecological gas R32, while the systems produce energy from renewable sources. Finally, water heater in heat pump do not burn fossil fuels and do not produce polluting fumes.

#### **CENTRALIZED MANAGEMENT**

The Climacard device for the energy management of air conditioning systems is an ideal tool for monitoring the activities of the structure.

#### **ECONOMIC SAVING**

Systems such as heat pump water heater, photovoltaic shelters and the Climarcard system allow you to reduce costs in your bills through proper energy management of the structure.

#### INTEGRATION

The heat pump water heater can be installed by combining it with a photovoltaic and / or solar water heating system, to increase the efficiency of tourist facilities.

#### **CUSTOMIZATION**

The products combination satisfies the needs of any system and the energy needs of any tourist facility.

#### **SAFETY AND COMFORT**

In addition to climatic comfort, ECA Technology offers room air purification systems to ensure safety, comfort and well-being within the facilities.