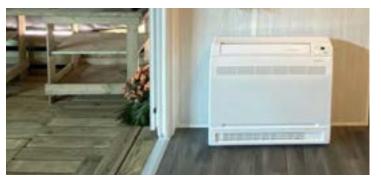

# Console FeelPlus+ Air conditioner

The FeelPlus+ line Console version is the ideal air-conditioning solution to guarantee diffused, uniform distribution of air inside rooms via upper and lower (floor) flow.

The compact design also allows easy and versatile installation of the Console.