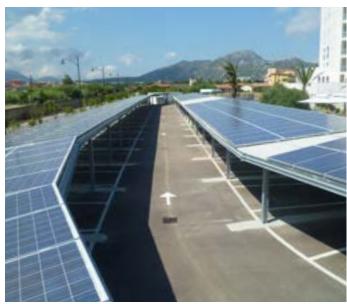

# Photovoltaic systems and shelters

The **photovoltaic shelter**, an excellent solution for the parking lots of tourist facilities, is easy to install, as it does not require building works or masonry work and its supports are easily adaptable to any type of terrain.

The orientation and sizing of the solar panels are ensured by constant technical support and qualified consultancy to guarantee efficiency in operation and optimal electrical performance.