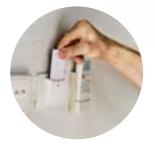

### **Climacard** System and **Thermostat**

The Climacard system was created to meet environmental sustainability goals and meet the energy-saving needs in tourist facilities. This device can be used by guests **to avoid waste**, **preventing the operation of air conditioning systems in the absence of guests**.

Each **Smartcard** is equipped with rechargeable time credits directly managed in a simple manner by reception staff. The card may be fully customized for individual tourist facilities; it is delivered to the guest who can air-condition the mobile home by inserting it into an easy-to-use reader.