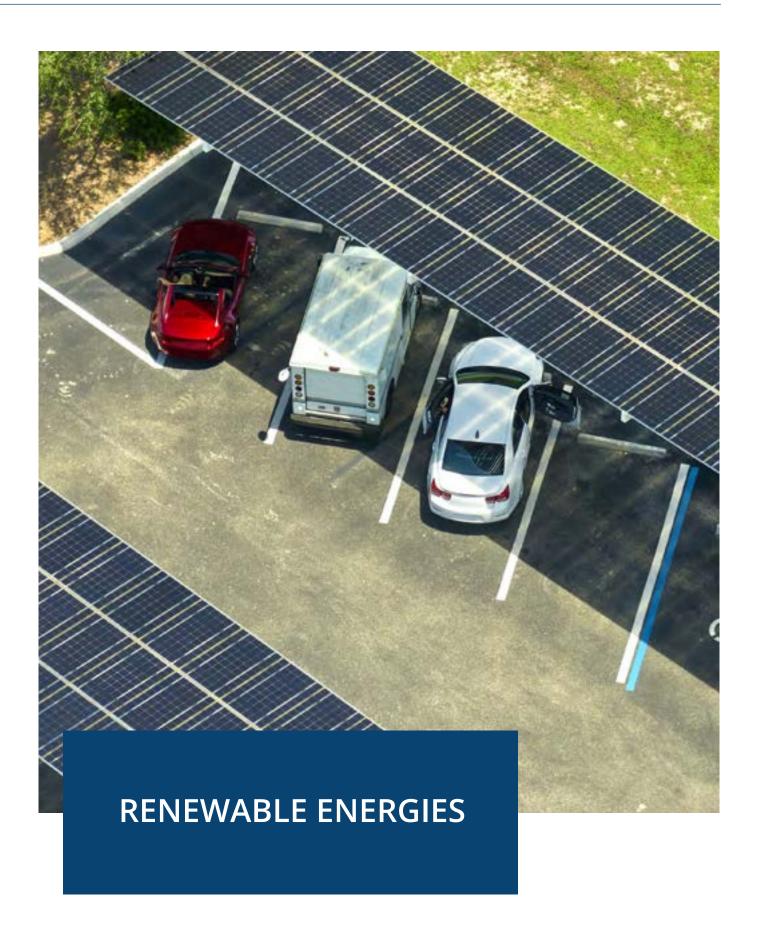

# Photovoltaic systems and shelters

The **photovoltaic shelter**, an excellent solution for the parking lots of tourist facilities, is easy to install, as it does not require building works or masonry work and its supports are easily adaptable to any type of terrain.

The orientation and sizing of the solar panels are ensured by constant technical support and qualified consultancy to guarantee efficiency in operation and optimal electrical performance.