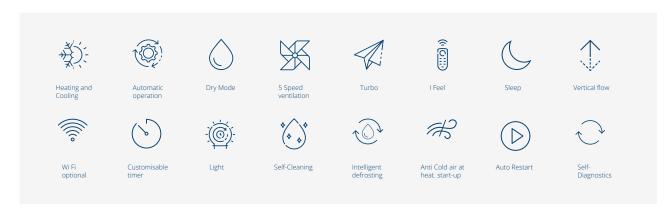

# Syntek Shine + Wall Air conditioner

Even more comfort with **7 fan speeds**,

Even smarter with **WiFi as standard**,

Even quieter thanks to **quiet mode**,

Even more functional thanks to **integrated ON-OFF system** for complete control of the electrical circuit.

# Shine + Because it's even more:

7 ventilation speeds for greater comfort

Standard Wi-Fi for remote control

Connection for on-off key system

24'000 btu

28'000 btu

20'000 btu

Quiet mode for maximum silence

#### Model availability 9.000,12.000, 18.000 e 24.000 btu

Cold Plasma Generator

Auto Restart

Wi Fi

Customisable timer

Light

Self-Cleaning

Anti Cold air at heat. start-up