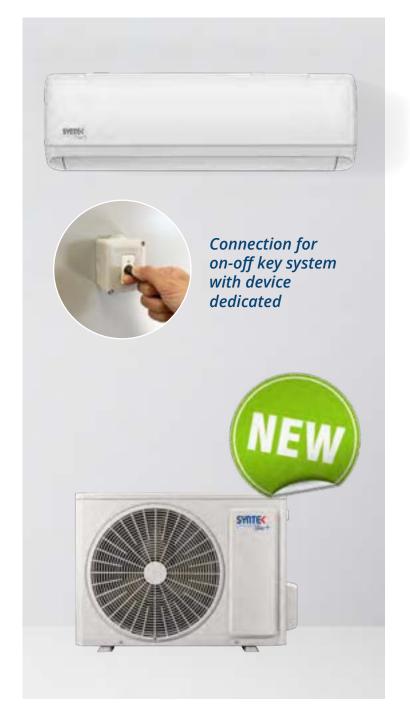

# Syntek Shine + Wall Air conditioner

Even more comfort with **7 fan speeds**,

Even smarter with **WiFi as standard**,

Even quieter thanks to **quiet mode**,

Even more functional thanks to **integrated ON-OFF system** for complete control of the electrical circuit.

It's not just Shine
It's Shine +

+ COMFORTABLE

+ SMART

+ SILENT

+ FUNCTIONAL

Model availability 9.000 btu 12.000 btu 18.000 btu 24.000 btu

# Shine + Because it's even more:

7 ventilation speeds for greater comfort

Standard Wi-Fi for remote control

Connection for on-off key system

24'000 btu

28'000 btu

20'000 btu

Quiet mode for maximum silence