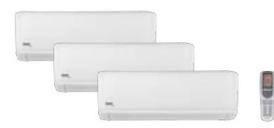

# **Multisplit solution**

| 2<br>internal<br>unit | 9 + 9  | 9+9     | 9 + 9      | 9+9          | -                 |
|-----------------------|--------|---------|------------|--------------|-------------------|
|                       | 9 + 12 | 9 + 12  | 9 + 12     | 9 + 12       | 9 + 12            |
|                       | -      | 12 + 12 | 9 + 18     | 9 + 18       | 9 + 18            |
|                       | -      | -       | 12 + 12    | 12 + 12      | 9 + 24            |
|                       | -      | -       | 12 + 18    | 12 + 18      | 12 + 12           |
|                       | -      | -       | -          | 18 + 18      | 12 + 18           |
|                       | -      | -       | -          | -            | 12 + 24           |
|                       | -      | -       | -          | -            | 18 + 18           |
|                       | -      | -       | -          | -            | 18 + 24           |
|                       | -      | -       | -          | -            | 24 + 24           |
| 3<br>internal<br>unit | -      | 9+9+9   | 9+9+9      | 9+9+9        | 9+9+9             |
|                       | -      | -       | 9 + 9 + 12 | 9+9+12       | 9 + 9 + 12        |
|                       | -      | -       | -          | 9 + 9 + 18   | 9 + 9 + 18        |
|                       | -      | -       | -          | 9 + 12 + 12  | 9 + 9 + 24        |
|                       | -      | -       | -          | 12 + 12 + 12 | 9 + 12 + 12       |
|                       | -      | -       | -          | -            | 9 + 12 + 18       |
|                       | -      | -       | -          | -            | 9 + 12 + 24       |
|                       | -      | -       | -          | -            | 9 + 18 + 18       |
|                       | -      | -       | -          | -            | 9 + 18 + 24       |
|                       | -      | -       | -          | -            | 12 + 12 + 12      |
|                       | -      | -       | -          | -            | 12 + 12 + 18      |
|                       | -      | -       | -          | -            | 12 + 12 + 24      |
|                       | -      | -       | -          | -            | 12 + 18 + 18      |
| 4<br>internal<br>unit | -      | -       | -          | 9+9+9+9      | 9+9+9+9           |
|                       | -      | -       | -          | 9+9+9+12     | 9+9+9+12          |
|                       | -      | -       | -          | -            | 9+9+9+18          |
|                       | -      | -       | -          | -            | 9+9+9+24          |
|                       | -      | -       | -          | -            | 9+9+12+12         |
|                       | -      | -       | -          | -            | 9+9+12+18         |
|                       | -      | -       | -          | -            | 9 + 12 + 12 + 12  |
|                       | -      | -       | -          | -            | 9 + 12 + 12 + 18  |
|                       | -      | -       | -          | -            | 12 + 12 + 12 + 12 |
| 5                     | -      | -       | -          | -            | 9+9+9+9+9         |
| internal              | -      | -       | -          | -            | 9+9+9+9+12        |
| unit                  | -      | -       | -          | -            | 9+9+9+12+12       |
| G. IIC                |        |         |            |              |                   |