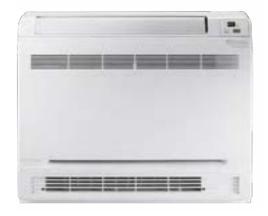

# Console FeelPlus+ Air conditioner

The FeelPlus+ line Console version is the ideal air-conditioning solution to guarantee diffused, uniform distribution of air inside rooms via upper and lower (floor) flow.

In addition to Wi-Fi as standard, the air conditioner incorporates a Cold Plasma **Generator**, a device that eliminates polluting particles using an emission of negative ions and simultaneously providing well-being for the body and mind.

The compact design also allows easy and versatile installation of the Console.

#### Model availability 9.000,12.000, 18.000 e 24.000 btu

Cold Plasma Generator

Auto Restart

Wi Fi

Customisable timer

Light

Self-Cleaning

Anti Cold air at heat. start-up