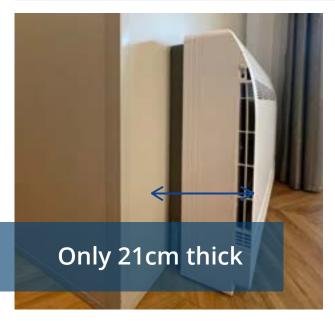

# Console FeelPlus+ Air conditioner

The FeelPlus+ line Console version is the ideal air-conditioning solution to guarantee diffused, uniform distribution of air inside rooms via upper and lower (floor) flow.

In addition to Wi-Fi as standard, the air conditioner incorporates a Cold Plasma **Generator**, a device that eliminates polluting particles using an emission of negative ions and simultaneously providing well-being for the body and mind.

The compact design also allows easy and versatile installation of the Console.