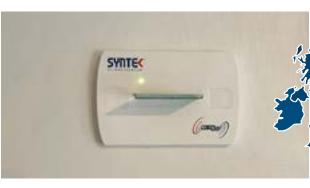

### **Climacard** System and **Thermostat**

The Climacard system was created to meet environmental sustainability goals and meet the energy-saving needs in tourist facilities. This device can be used by guests **to avoid waste**, **preventing the operation of air conditioning systems in the absence of guests**.

Each **Smartcard** is equipped with rechargeable time credits directly managed in a simple manner by reception staff. The card may be fully customized for individual tourist facilities; it is delivered to the guest who can air-condition the mobile home by inserting it into an easy-to-use reader.

# Smartcard reader

650 w/h