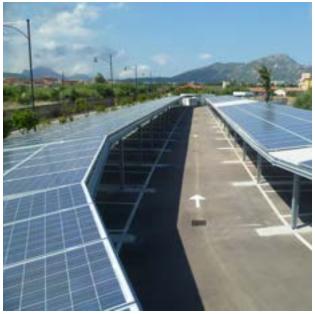

# Photovoltaic systems and shelters

The **photovoltaic shelter**, an excellent solution for the parking lots of tourist facilities, is easy to install, as it does not require building works or masonry work and its supports are easily adaptable to any type of terrain.

The orientation and sizing of the solar panels are ensured by constant technical support and qualified consultancy to guarantee efficiency in operation and optimal electrical performance.

Hotel Hilton, Olbia, Italy:

Photovoltaic shelters for the hotel car park