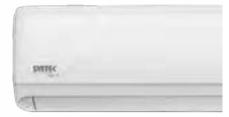

# Syntek Shine Wall Air Conditioner

The wall units of the Syntek line are characterized by a **linear and ultra-compact design**.

Syntek is the concrete answer to the need for climate comfort, simplicity of installation and use: it can be installed anywhere, even in smaller environments.

Only **69.8** cm long for Syntek Shine in the 9,000 btu size.

Model availability 9.000,12.000, 18.000 e 24.000 btu

18,5 cm

25 cm

Only 69.8 cm\* in length

\*In riferimento alla taglia 9'000 btu. Le immagini riportate sono da considerarsi indicative e finalizzate alla miglior comprensione del testo.