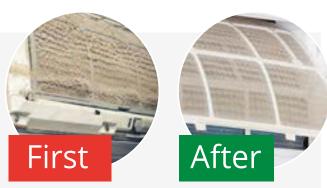

#### **SOLUTIONS**

CLEANING FILTERS WITH ANTI-LEGIONELLA PRODUCTS

CLEANING THE INTERNAL UNIT BATTERY

CLEANING FAN MOTOR

CLEANING OUTDOOR UNIT

CHECK GAS PRESSURE

GAS REFILL (if necessary)

CHECK GOOD SYSTEM OPERATION

#### Cleaning is carried out with specific products:

- Concentrated cleaners for internal and external units
- Tablets for treating condensation
- Sanitizers