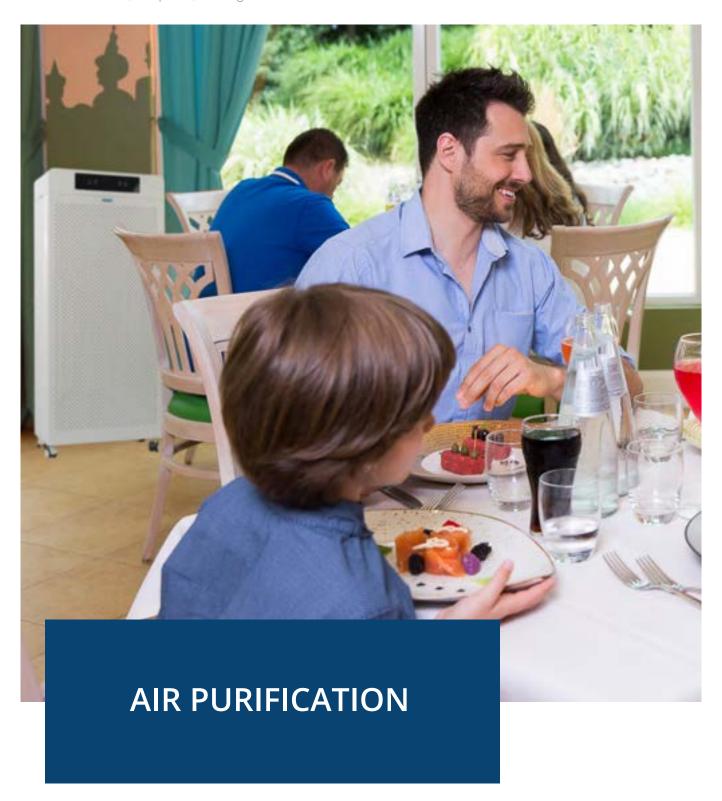

With RFID cards, payment for the customer is simplified!

Epuro, the air sterilizer studied and designed specifically for the comfort and hygiene of environments dedicated to accommodation facilities.

A device created to improve the air in indoor environments, where most of the time is spent, such as restaurants, receptions, meeting rooms.

# E-puro Air purifiers

The device aspirates the air, **captures and filters out pollutants** such as fine dust (PM10 and PM2.5 from the outside pollution), formaldehyde, pollen, allergens, airborne organic compounds, cleaning product gases, odours and fumes using **4 levels of filtration**: