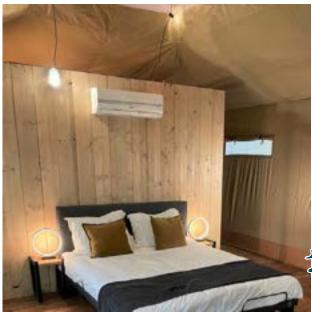

# Syntek Shine Wall Air Conditioner

The wall units of the Syntek line are characterized by a **linear and ultra-compact design**.

Syntek is the concrete answer to the need for climate comfort, simplicity of installation and use: it can be installed anywhere, even in smaller environments.

#### Mobile Home, Emilia Romagna, Italy

Wall air conditioning Syntek Shine line

#### **Luxury Glamping, Croatia**

Syntek Shine line wall air conditioning