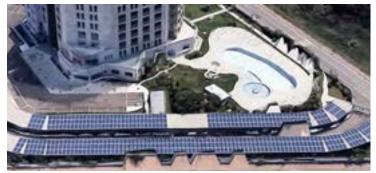

# Photovoltaic systems and shelters

The **photovoltaic shelter**, an excellent solution for the parking lots of tourist facilities, is easy to install, as it does not require building works or masonry work and its supports are easily adaptable to any type of terrain.

The orientation and sizing of the solar panels are ensured by constant technical support and qualified consultancy to guarantee efficiency in operation and optimal electrical performance.

Hotel Hilton, Olbia, Italy:

Photovoltaic shelters for the hotel car park