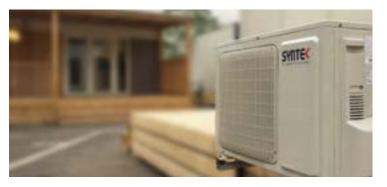

# Syntek Shine Wall Air Conditioner

The wall units of the Syntek line are characterized by a **linear and ultra-compact design**.

Syntek is the concrete answer to the need for climate comfort, simplicity of installation and use: it can be installed anywhere, even in smaller environments.

Only **69.8** cm long for Syntek Shine in the 9,000 btu size.

Model availability 9.000,12.000, 18.000 e 24.000 btu

18,5 cm

25 cm

Only 69.8 cm\* in length

\*In riferimento alla taglia 9'000 btu. Le immagini riportate sono da considerarsi indicative e finalizzate alla miglior comprensione del testo.