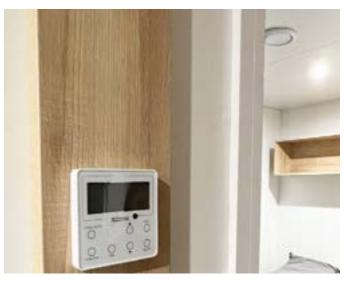

### **Climacard** System and **Thermostat**

The Climacard system was created to meet environmental sustainability goals and meet the energy-saving needs in tourist facilities. This device can be used by guests **to avoid waste**, **preventing the operation of air conditioning systems in the absence of guests**.

Each **Smartcard** is equipped with rechargeable time credits directly managed in a simple manner by reception staff. The card may be fully customized for individual tourist facilities; it is delivered to the guest who can air-condition the mobile home by inserting it into an easy-to-use reader.

The **Thermostat** controls the temperature of the room, makes the air conditioner use easier without the remote control, with semplicity and safety.

The correct and thoughtful use of the air conditioning system through this device will reduce maintenance costs and system technical service interventions.

# Smartcard reader

650 w/h

#### **Thermostat**