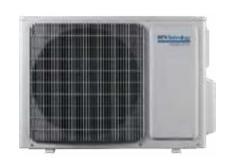

# Syntek Shine Wall Air Conditioner

The wall units of the Syntek line are characterized by a **linear and ultra-compact design**.

Syntek is the concrete answer to the need for climate comfort, simplicity of installation and use: it can be installed anywhere, even in smaller environments.

Only **69.8** cm long for Syntek Shine in the 9,000 btu size.

Model availability 9.000,12.000, 18.000 e 24.000 btu

18,5 cm

25 cm

Only 69.8 cm\* in length

\*In riferimento alla taglia 9'000 btu. Le immagini riportate sono da considerarsi indicative e finalizzate alla miglior comprensione del testo.

# Syntek Shine + Wall Air conditioner

Even more comfort with **7 fan speeds**,

Even smarter with **WiFi as standard**,

Even quieter thanks to **quiet mode**,

Even more functional thanks to **integrated ON-OFF system** for complete control of the electrical circuit.

It's not just Shine
It's Shine +

+ COMFORTABLE

+ SMART

+ SILENT

+ FUNCTIONAL

Model availability 9.000 btu 12.000 btu 18.000 btu 24.000 btu

# Shine + Because it's even more:

7 ventilation speeds for greater comfort

Standard Wi-Fi for remote control

Connection for on-off key system

24'000 btu

28'000 btu

20'000 btu

Quiet mode for maximum silence