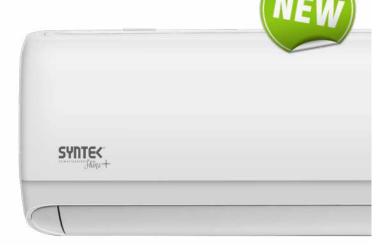

### Monosplit Syntek Shine + Wall Air conditioner

The new Syntek Shine+ air conditioner improves design and performance! **7 ventilation speeds** for better comfort and greater customization. Standard **Wi-Fi** for remote control Quiet mode for maximum silence. Connection for on-off key system with dedicated device for complete control of switching on and off.

#### Model availability: 9.000 btu

12.000 btu 18.000 btu 24.000 btu

#### **Plus**

7 ventilation speeds for greater comfort

Standard Wi-Fi for remote control

**Connection for** on-off key system

Quiet mode for maximum silence

Self-Cleaning

Light

Anti Cold air at