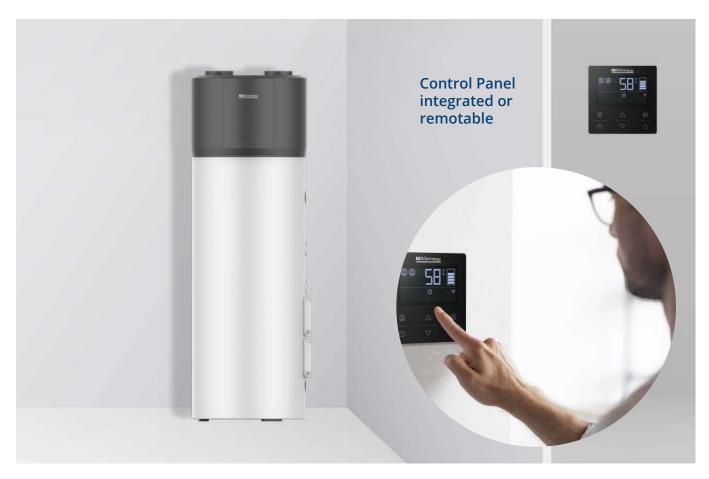

### Heat pump water heater

The ECA Technology product evolution is updated with the new heat pump water heater that produces Domestic Hot Water (DHW) with maximum efficiency thanks to the rotary compressor with the new ecological gas R290 for the production of hot water up to 70°C with a capacity of 270 litres.

Advanced technology with the integrated control panel and WiFi connection allow complete management of settings, programming and diagnostics. Attractive pedestal design designed to be robust and long-lasting, our boiler is the ideal choice for those looking for reliability and performance.