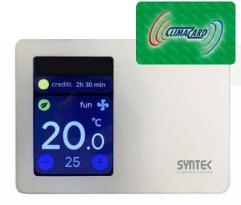

#### **Climacard PRO** System

The Climacard system was created to meet environmental sustainability goals and meet the energy-saving needs in tourist facilities. This device can be used by guests to avoid waste, preventing the operation of air conditioning systems in the absence of guests.

Each **Smartcard** is equipped with rechargeable time credits directly managed in a simple manner by reception staff. The card may be fully customized for individual tourist facilities; it is delivered to the guest who can air-condition the mobile home by inserting it into an easy-to-use reader.

The **Smartcard reader e Controller** controls the temperature of the room, makes the air conditioner use easier without the remote control, with semplicity and safety.

The correct and thoughtful use of the air conditioning system through this device will reduce maintenance costs and system technical service interventions.

# New design! **Smartcard** Reader and Controller