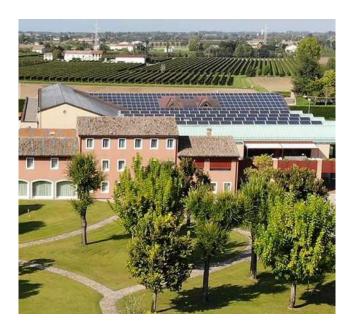

#### Photovoltaic systems and shelters

The **photovoltaic shelter**, an excellent solution for the parking lots of tourist facilities, is easy to install, as it does not require building works or masonry work and its supports are easily adaptable to any type of terrain.

The orientation and sizing of the solar panels are ensured by constant technical support and qualified consultancy to guarantee efficiency in operation and optimal electrical performance.