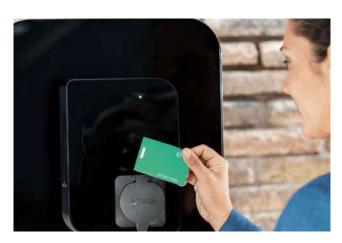

Each **Smartcard** is equipped with rechargeable time credits directly managed in a simple manner by reception staff. The card may be fully customized for individual tourist facilities; it is delivered to the guest who can air-condition the mobile home by inserting it into an easy-to-use reader.

The **Smartcard reader e Controller** controls the temperature of the room, makes the air conditioner use easier without the remote control, with semplicity and safety.

The correct and thoughtful use of the air conditioning system through this device will reduce maintenance costs and system technical service interventions.

# New design! **Smartcard** Reader and Controller