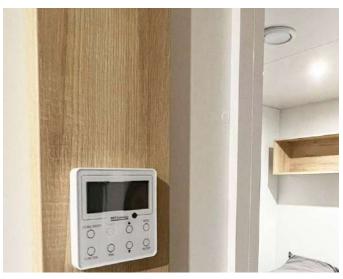

The **Smartcard reader e Controller** controls the temperature of the room, makes the air conditioner use easier without the remote control, with semplicity and safety.

The correct and thoughtful use of the air conditioning system through this device will reduce maintenance costs and system technical service interventions.

# New design! **Smartcard** Reader and Controller