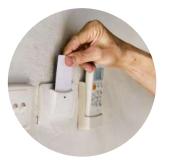

Each **Smartcard** is equipped with rechargeable time credits directly managed in a simple manner by reception staff. The card may be fully customized for individual tourist facilities; it is delivered to the guest who can air-condition the mobile home by inserting it into an easy-to-use reader.

The **Smartcard reader e Controller** controls the temperature of the room, makes the air conditioner use easier without the remote control, with semplicity and safety.

The correct and thoughtful use of the air conditioning system through this device will reduce maintenance costs and system technical service interventions.

# New design! **Smartcard** Reader and Controller