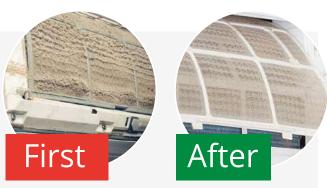

#### **SOLUTIONS**

CLEANING FILTERS WITH ANTI-LEGIONELLA PRODUCTS

CLEANING THE INTERNAL UNIT BATTERY

CLEANING FAN MOTOR

CLEANING OUTDOOR UNIT

CHECK GAS PRESSURE

GAS REFILL (if necessary)

CHECK GOOD SYSTEM OPERATION

#### Cleaning is carried out with specific products:

- Concentrated cleaners for internal and external units
- Tablets for treating condensation
- Sanitizers