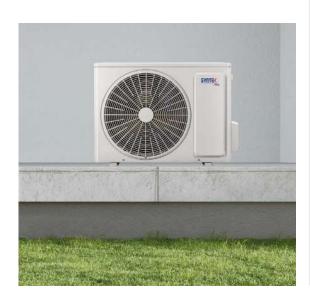

### Monosplit Syntek Shine + Wall Air conditioner

The new Syntek Shine+ air conditioner improves design and performance! **7 ventilation speeds** for better comfort and greater customization. Standard **Wi-Fi** for remote control Quiet mode for maximum silence. Connection for on-off key system with dedicated device for complete control of switching on and off.

# External unit anti-corrosion!

The use of high quality components, particular attention to insulation and the solidity of the casing are

**guarantee of long life and resistance** in all climatic conditions.