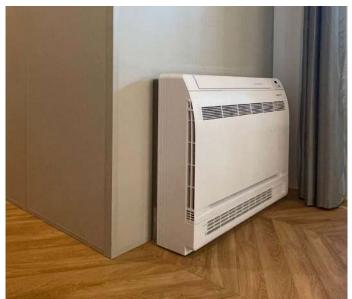

#### Console FeelPlus+ Air conditioner

The FeelPlus+ line Console version is the ideal air-conditioning solution to guarantee diffused, uniform distribution of air inside rooms via upper and lower (floor) flow.

In addition to Wi-Fi as standard, the air conditioner incorporates a Cold Plasma **Generator**, a device that eliminates polluting particles using an emission of negative ions and simultaneously providing well-being for the body and mind.

The compact design also allows easy and versatile installation of the Console.

Self-Diagnostics

Only 21cm thick