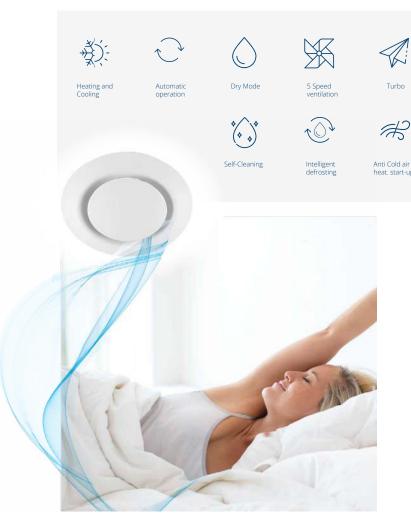

### Monosplit Syntek Shine + Wall Air conditioner

The new Syntek Shine+ air conditioner improves design and performance! **7 ventilation speeds** for better comfort and greater customization. Standard **Wi-Fi** for remote control Quiet mode for maximum silence. Connection for on-off key system with dedicated device for complete control of switching on and off.

#### **Plus**

7 ventilation speeds for greater comfort

Standard Wi-Fi for remote control

**Connection for** on-off key system

Quiet mode for maximum silence

Self-Cleaning

Light

Anti Cold air at

Auto Restart