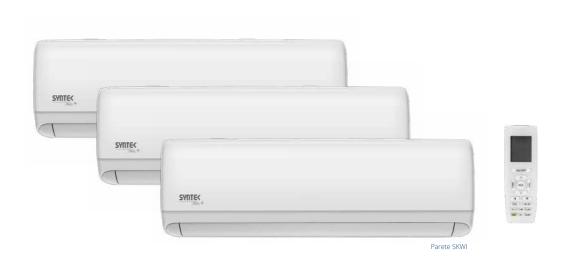

# Multisplit Syntek Shine + Wall Air conditioner

# Multiple combinations:

Comfort in every room from 2 to 5 internal units with one external unit only

|                        | 20'000 btu | 24'000 btu | 28'000 btu | 34'000 btu   | 44'000 btu        |
|------------------------|------------|------------|------------|--------------|-------------------|
| 2<br>internal<br>units | 9 + 9      | 9 + 9      | 9 + 9      | 9 + 9        | -                 |
|                        | 9 + 12     | 9 + 12     | 9 + 12     | 9 + 12       | 9 + 12            |
|                        | -          | 12 + 12    | 9 + 18     | 9 + 18       | 9 + 18            |
|                        | -          | -          | 12 + 12    | 12 + 12      | 9 + 24            |
|                        | -          | -          | 12 + 18    | 12 + 18      | 12 + 12           |
|                        | -          | -          | -          | 18 + 18      | 12 + 18           |
|                        | -          | -          | -          | -            | 12 + 24           |
|                        | -          | -          | -          | -            | 18 + 18           |
|                        | -          | -          | -          | -            | 18 + 24           |
|                        | -          | -          | -          | -            | 24 + 24           |
|                        | -          | 9+9+9      | 9+9+9      | 9+9+9        | 9+9+9             |
|                        | -          | -          | 9 + 9 + 12 | 9+9+12       | 9 + 9 + 12        |
|                        | -          | -          | -          | 9 + 9 + 18   | 9 + 9 + 18        |
|                        | -          | -          | -          | 9 + 12 + 12  | 9 + 9 + 24        |
|                        | -          | -          | -          | 12 + 12 + 12 | 9 + 12 + 12       |
| 3                      | -          | -          | -          | -            | 9 + 12 + 18       |
| internal               | -          | -          | -          | -            | 9 + 12 + 24       |
| units                  | -          | -          | -          | -            | 9 + 18 + 18       |
|                        | -          | -          | -          | -            | 9 + 18 + 24       |
|                        | -          | -          | -          | -            | 12 + 12 + 12      |
|                        | -          | -          | -          | -            | 12 + 12 + 18      |
|                        | -          | -          | -          | -            | 12 + 12 + 24      |
|                        | -          | -          | -          | -            | 12 + 18 + 18      |
| 4                      | -          | -          | -          | 9+9+9+9      | 9+9+9+9           |
|                        | -          | -          | -          | 9+9+9+12     | 9+9+9+12          |
|                        | -          | -          | -          | -            | 9 + 9 + 9 + 18    |
|                        | -          | -          | -          | -            | 9 + 9 + 9 + 24    |
| internal               | -          | -          | -          | -            | 9 + 9 + 12 + 12   |
| units                  | -          | -          | -          | -            | 9 + 9 + 12 + 18   |
|                        | -          | -          | -          | -            | 9 + 12 + 12 + 12  |
|                        | -          | -          | -          | -            | 9 + 12 + 12 + 18  |
|                        | -          | -          | -          | -            | 12 + 12 + 12 + 12 |
| 5<br>internal<br>units | -          | -          | -          | -            | 9+9+9+9+9         |
|                        | -          | -          | -          | -            | 9+9+9+9+12        |
|                        | -          | -          | -          | -            | 9+9+9+12+12       |