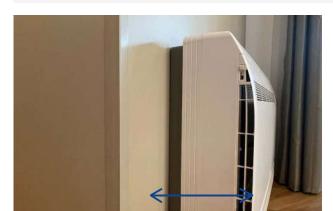

### Monosplit Syntek Shine + Wall Air conditioner

The new Syntek Shine+ air conditioner improves design and performance! **7 ventilation speeds** for better comfort and greater customization. Standard **Wi-Fi** for remote control Quiet mode for maximum silence. Connection for on-off key system with dedicated device for complete control of switching on and off.

# External unit anti-corrosion!

The use of high quality components, particular attention to insulation and the solidity of the casing are

**guarantee of long life and resistance** in all climatic conditions.