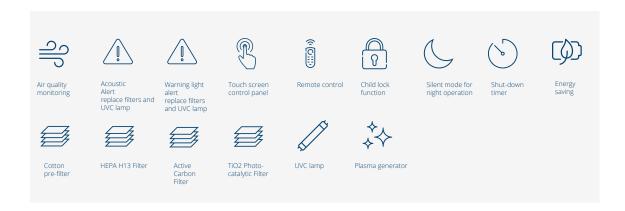

#### E-puro Air purifiers

The device aspirates the air, **captures and filters out pollutants** such as fine dust (PM10 and PM2.5 from the outside pollution), formaldehyde, pollen, allergens, airborne organic compounds, cleaning product gases, odours and fumes using **4 levels of filtration**:

- 1. Cotton Pre-Filter
- 2. HEPA H13 Filter
- 3. Active Carbon Filter
- 4. TiO2 Photo-catalytic Filter

It then **neutralises ultra-fine particles** as well as Viruses, Moulds and Bacteria using a germicidal sterilising **UVC Lamp**.

Lastly, it **diffuses health-beneficial sterilised air** using an integrated **Plasma Generator**. This is activated when the UVC lamp is in operation and releases positive and negative ions into the air. By increasing the size of the polluting particles, these ions enable the purifier's filters to trap them and eliminate them more easily.