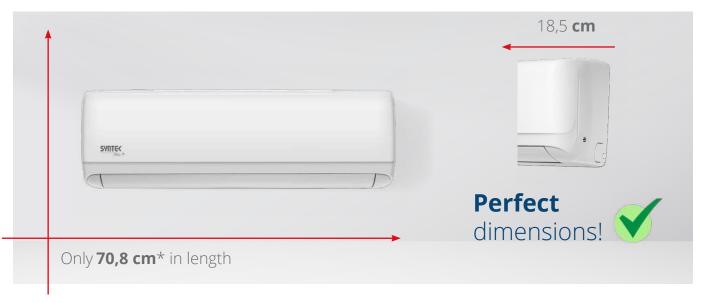

### Monosplit Syntek Shine + Wall Air conditioner

The new Syntek Shine+ air conditioner improves design and performance! **7 ventilation speeds** for better comfort and greater customization. Standard **Wi-Fi** for remote control Quiet mode for maximum silence. Connection for on-off key system with dedicated device for complete control of switching on and off.

The compact design also allows easy and versatile installation of the Console.

Self-Diagnostics

Only 21cm thick