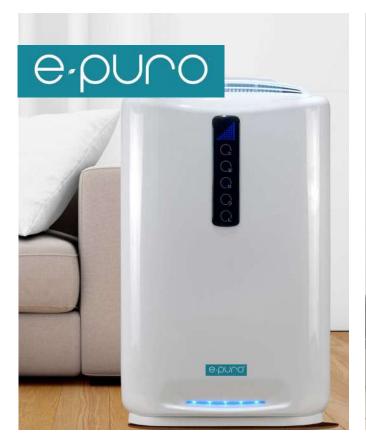

With RFID cards, payment for the customer is simplified!

Epuro, the air sterilizer studied and designed specifically for the comfort and hygiene of environments dedicated to accommodation facilities.

A device created to improve the air in indoor environments, where most of the time is spent, such as restaurants, receptions, meeting rooms.

#### E-puro Air purifiers

The device aspirates the air, **captures and filters out pollutants** such as fine dust (PM10 and PM2.5 from the outside pollution), formaldehyde, pollen, allergens, airborne organic compounds, cleaning product gases, odours and fumes using **4 levels of filtration**: