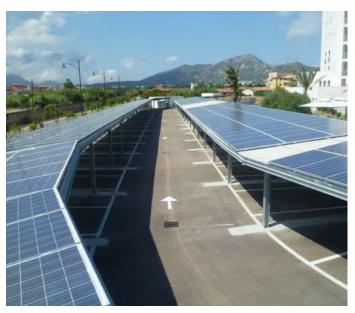

#### Photovoltaic systems and shelters

The **photovoltaic shelter**, an excellent solution for the parking lots of tourist facilities, is easy to install, as it does not require building works or masonry work and its supports are easily adaptable to any type of terrain.

The orientation and sizing of the solar panels are ensured by constant technical support and qualified consultancy to guarantee efficiency in operation and optimal electrical performance.