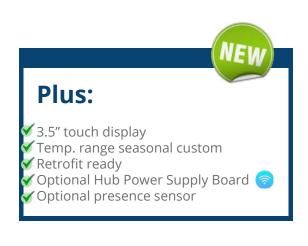

### Monosplit Syntek Shine + Wall Air conditioner

The new Syntek Shine+ air conditioner improves design and performance! **7 ventilation speeds** for better comfort and greater customization. Standard **Wi-Fi** for remote control Quiet mode for maximum silence. Connection for on-off key system with dedicated device for complete control of switching on and off.

#### **Plus**

7 ventilation speeds for greater comfort

Standard Wi-Fi for remote control

**Connection for** on-off key system

Quiet mode for maximum silence

Self-Cleaning

Light

Anti Cold air at