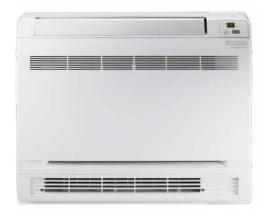

#### Console FeelPlus+ Air conditioner

The FeelPlus+ line Console version is the ideal air-conditioning solution to guarantee diffused, uniform distribution of air inside rooms via upper and lower (floor) flow.

In addition to Wi-Fi as standard, the air conditioner incorporates a Cold Plasma **Generator**, a device that eliminates polluting particles using an emission of negative ions and simultaneously providing well-being for the body and mind.

The compact design also allows easy and versatile installation of the Console.

Self-Diagnostics

Only 21cm thick